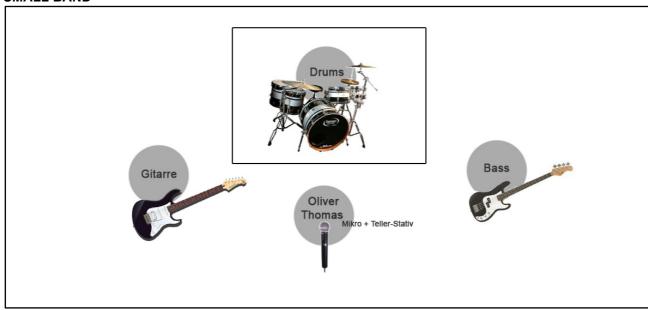

## **BACKLINE:**

Under normal conditions, we have our own backline with us (Bass amp, guitar amp, drums, keys). For performances that can not be reached with our band bus, the following backline should be provided: Bass amp (Orange, Taurus...), guitar amp (Marshall...), Drums (Sonor / 1 tom, 1 standtom, hihat, snare, basedrum, 2 crash, 1 ride).

## **OLIVER THOMAS:**

- 1 Wireless microphone-system with Shure Beta 58a
- 1 In ear system or 2 wedges

## **GUITAR:**

- 1 mic for guitar amp
- 1 mic vocals with stand
- 1 wedge

## DRUMS:

- mics/stands for: 1 BD | 1 SD | 2 Tom | 1 HiHat | 1-2 Overhead
- Stereo line for key sounds
- monitoring line XLR for own mixer
- 1 riser

## BASS:

- 1 DI-Box Mono on amp
- 1 wedge