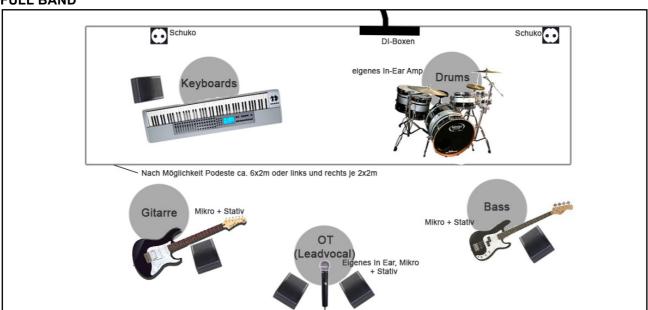

## **BACKLINE:**

Under normal conditions, we have our own backline with us (Bass amp, guitar amp, drums, keys). For performances that can not be reached with our band bus, the following backline should be provided: Bass amp (Orange, Taurus...), guitar amp (Marshall...), Drums (Sonor / 1 tom, 1 standtom, hihat, snare, basedrum, 2 crash, 1 ride).

## **OLIVER THOMAS:**

- 1 Wireless microphone-system with Shure Beta 58a
- 1 In ear system or 2 wedges

## **GUITAR:**

- 1 mic for guitar amp
- 1 mic vocals with stand
- 1 wedge

## **KEYBOARD** (only in full band!!!):

- 2 line
- 1 wedge
- 1 riser

## DRUMS:

- mics/stands for: 1 BD | 1 SD | 2 Tom | 1 HiHat | 1-2 Overhead
- Stereo line for key sounds
- monitoring line XLR for own mixer
- 1 riser

## BASS:

- 1 DI-Box Mono on amp
- 1 wedge